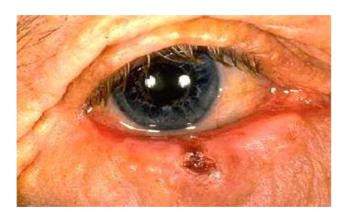

## Erum Shahid<sup>1</sup>, Uzma Fasih<sup>2</sup>

A 65-year-old male came in an eye OPD with the complain of progressing lower lid mass since 4 months. On examination, there was an ulcer with a central necrotic area, irregular margins and diffuse

thickening of lid. The lesion was excised and sent for histopathology. Based on history, clinical examination and histopathology slide. what is your diagnosis?

Fig. 1 Clinical presentation

Fig. 2. Histopathology slide.