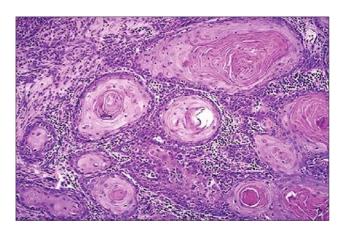

thickening of lid. The lesion was excised and sent for histopathology. Based on history, clinical examination and histopathology slide. what is your diagnosis?

Fig. 1 Clinical presentation

Fig. 2. Histopathology slide.