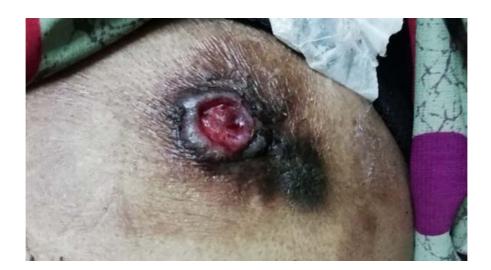

## Case Scenario

A 60 years old female, known case of diabetes mellitus came with complain of swelling at upper back on right side, for 10 years. Initially it was pea size butsuddenly it has attained this size with in the last 4 months with pain and discharge of serous fluid from it. This swelling

consists of raised, everted and ulcerated margins with a firm base as the edges. Swelling is not associated with tenderness and fever.